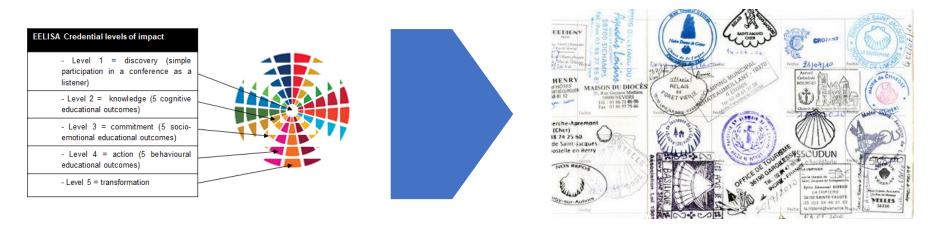

## EELISA CREDENTIAL DEFINITION

<u>EELISA Communities</u> produce <u>activities</u> that are innovative and transformative <u>learning experiences</u> for the participants, primarily the students. The EELISA Credential is the "academic materialization" of these experiences – it is a passport, certified, fraude-free and IT-based, in which the student collects the evidences ("badges") of participation in the activities of the EELISA Communities.

- EELISA Credential is built on the whole of an educational pathway, in a progressive way
- EELISA Credential is built from the activities belonging to one or more Communities
- EELISA Credential is individual (whereas a Community has a collective scope).
- EELISA Credential is awarded to students and possible alumni, not faculties
- EELISA Credential materializes/recognizes ability to contribute to solving societal challenges addressed by Communities and as defined by the <u>UN Sustainable Development Goals (SDGs)</u>

## CREDENTIAL / BADGES

CREDENTIAL = Collection of BADGES that correspond to a sustainable development goal and an impact level