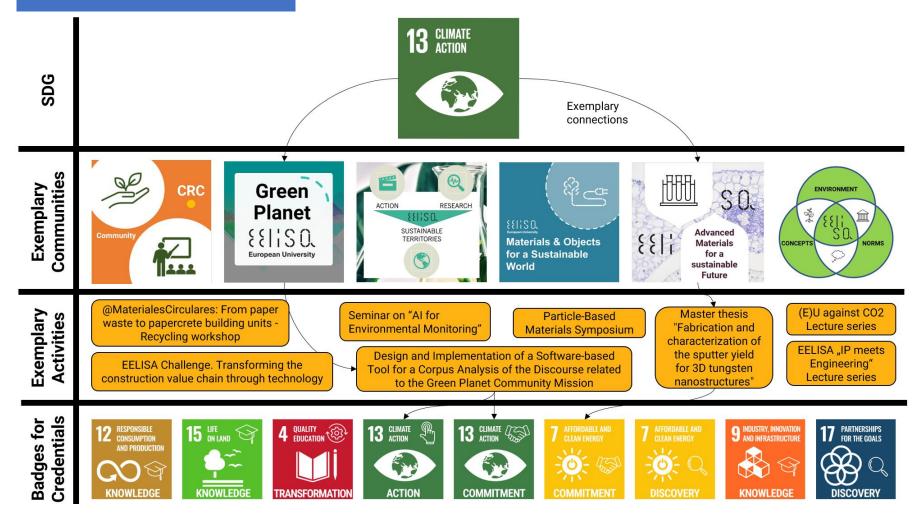

## CREDENTIAL / BADGES

CREDENTIAL = Collection of BADGES that correspond to a sustainable development goal and an impact level