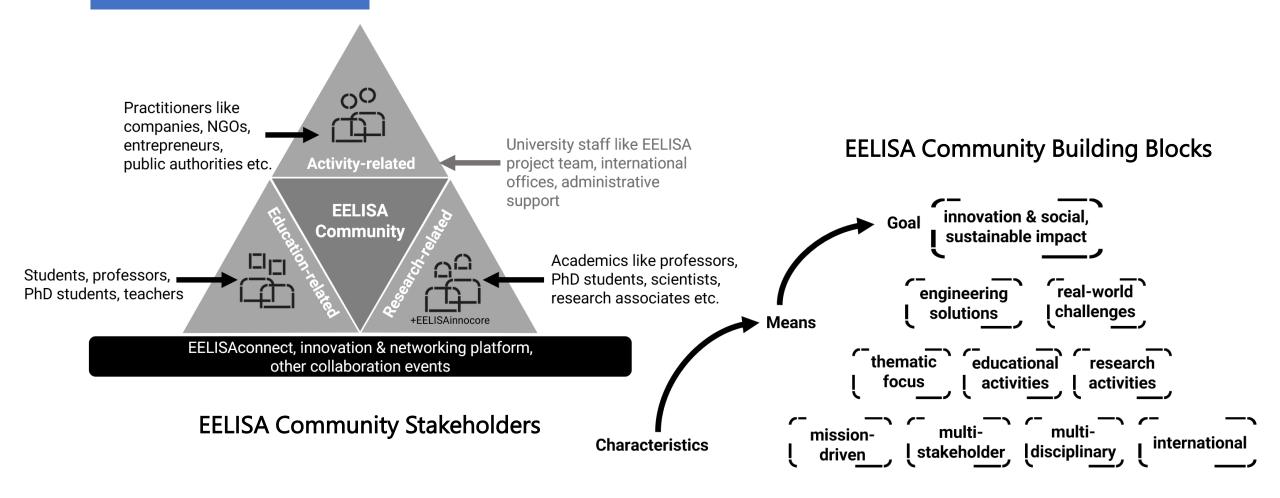

# 

# 81150

**EELISA CREDENTIAL SYSTEM** 

**COMMUNITY CALL FOR JOINT ACTIVITIES** 

**JUNE 2022** 



# **EUROPEAN CONTEXT**





## **EELISA COMMUNITIES**



## EELISA CREDENTIAL DEFINITION

<u>EELISA Communities</u> produce <u>activities</u> that are innovative and transformative <u>learning experiences</u> for the participants, primarily the students. The EELISA Credential is the "academic materialization" of these experiences – it is a passport, certified, fraude-free and IT-based, in which the student collects the evidences ("badges") of participation in the activities of the EELISA Communities.

- EELISA Credential is built on the whole of an educational pathway, in a progressive way
- EELISA Credential is built from the activities belonging to one or more Communities
- EELISA Credential is individual (whereas a Community has a collective scope).
- EELISA Credential is awarded to students and possible alumni, not faculties
- EELISA Crede